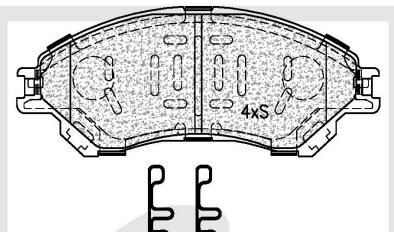

### **Drawing**

SUPPLIED WITH 2 X WEAR INDICATORS PER SET

141.9-16.8

### Details of New Part

Brake Pad - FRONT

## Brake Pad Sizes:

Length - 141.9mm Height - 55mm Thickness - 16.8mm